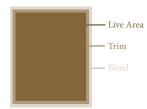

#### Art Sizes & Specifications - Please keep all live matter 1/2" from trim

2 Pg. Bleed (Double Truck)......17" x 11.375" 2 Pg. Non Bleed (DT w/ 1" gutter).............15.5" x 9.875" Trim Size.............16.5" x 10.875" Live Area (w/ 1" gutter)...........15.5" x 9.875"

| Full Pg. Bleed     | 8.75" x 11.375" |
|--------------------|-----------------|
| Full Pg. Non-Bleed | 7.25" x 9.875"  |
| Trim Size          | 8.25" x 10.875" |
| Live Area          | 7.25" x 9.875"  |

| 1/2 Pg. | Vertical   | .3.562" | x 9.875 | "  |
|---------|------------|---------|---------|----|
| 1/2 Pg. | Island     | .4.812" | x 7.312 | 25 |
| 1/2 Pg. | Horizontal | 7.25"   | x 4.812 | ,  |

1/3 Pg. Vertical......2.312" x 9.875" 1/3 Pg. Horizontal.....4.812" x 4.812"

1/4 Pg. Vertical......3.562" x 4.812" 1/4 Pg. Horizontal.....7.25" x 2.312"

1/6 Pg. Vertical......4.812" x 2.312" 1/6 Pg. Horizontal.....2.312" x 4.812"

1/9 Pg. Vertical.....2.312" x 3.125"

We cannot be responsible for color variations and quality of files submitted not following these guidelines. No advertisements may be cancelled 60 days before press date. All finished art is due on or before the material deadline. Please make sure all supplied artwork, including photos, logos and camera-ready ads, are at 300 dpi. Only high resolution, press-quality PDFs in CMYK format with a color proof will be accepted.